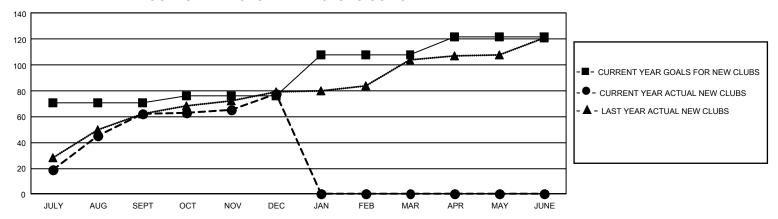

CLUDE CLUBS IN UNDISTRICTED AREAS.

| Clubs RESULTS FOR 2023-2024 |     |    |    | Members RESULTS FOR 2023-2024 |      |       |       |
|-----------------------------|-----|----|----|-------------------------------|------|-------|-------|
|                             |     |    |    |                               |      |       |       |
| JULY/AUG/SEPT               | 213 | 62 | 19 | JULY/AUG/SEPT                 | 1990 | 4,392 | 1,364 |
| OCT/NOV/DEC                 | 15  | 16 | 40 | OCT/NOV/DEC                   | 1370 | 1,779 | 1,993 |
| JAN/FEB/MAR                 | 96  | 0  | 0  | JAN/FEB/MAR                   | 1255 | 0     | 0     |
| APR/MAY/JUNE                | 42  | 0  | 0  | APR/MAY/JUNE                  | 675  | 0     | 0     |

## GOALS AND ACTUAL NEW CLUBS CUMULATIVE



## GOALS AND ACTUAL MEMBERS CUMULATIVE



| 700 CLUBS OF 1,125 ADDED 1<br>OR MORE NEW MEMBERS | GENDER DISTRIBUTION                  |                                                                                                                                             |  |
|---------------------------------------------------|--------------------------------------|---------------------------------------------------------------------------------------------------------------------------------------------|--|
|                                                   | MALE                                 | 27,199 (67.83%)                                                                                                                             |  |
| =