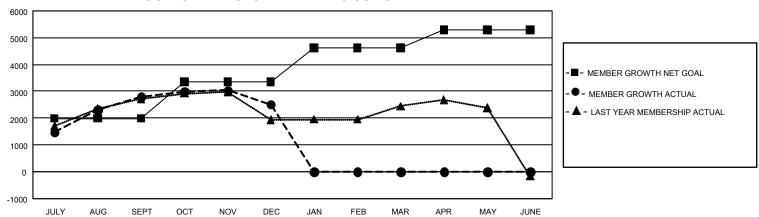

## GOALS AND ACTUAL MEMBERS CUMULATIVE

| 700 CLUBS OF 1,125 ADDED 1<br>OR MORE NEW MEMBERS | GENDER DISTRIBUTION                  |                                                                                                                                             |  |
|---------------------------------------------------|--------------------------------------|---------------------------------------------------------------------------------------------------------------------------------------------|--|
|                                                   | MALE                                 | 27,199 (67.83%)                                                                                                                             |  |
| =                                                 | FEMALE                               | 12,895 (32.16%)                                                                                                                             |  |
|                                                   | NON BINARY                           | 1 (0.00%)                                                                                                                                   |  |
|                                                   | PREFER NOT TO ANSWER                 | 5 (0.01%)                                                                                                                                   |  |
|                                                   | TOTAL FAMILY UNIT MEMBERS 18.904     |                                                                                                                                             |  |
| CLICK HERE FOR                                    | TO THE THINKE TO OTHER INCLINIBET    |                                                                                                                                             |  |
| CUMULATIVE MEMBERSHIP DATA                        | FAMILY MEMBERS PAYING HALF DUES 11,4 |                                                                                                                                             |  |
| 8<br>4<br>5<br>7                                  | OR MORE NEW MEMBERS                  | OR MORE NEW MEMBERS  MALE FEMALE NON BINARY PREFER NOT TO ANSWER  TOTAL FAMILY UNIT MEMBERS  CUMULATIVE MEMBERSHIP FAMILY MEMBERS PAYING HA |  |